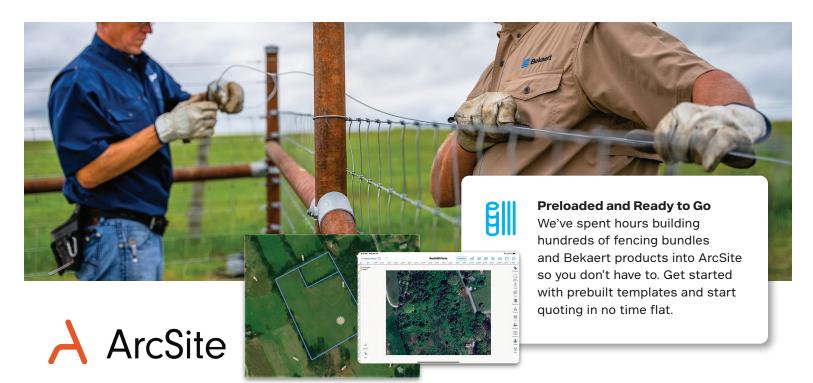

#### **Accurate, Fast and Professional Site Drawings**

ArcSite's Drawings from Satellite Maps feature allows you to start your fence design directly from a real-world satellite image. Instantly visualize the project site, capture dimensions and create precise layouts – all while automatically calibrating your drawing's scale.

#### **How It Works:**

Enter the jobsite

address or use GPS

to locate your site

Zoom and define your project boundaries

Capture the map image

– ArcSite calibrates
the scale for you

Start drawing over the satellite view in minutes