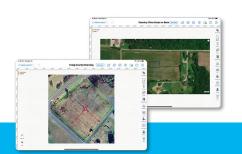

#### **Accurate, Fast and Professional Site Drawings**

ArcSite's Drawings from Satellite Maps feature allows you to start your fence design directly from a real-world satellite image. Instantly visualize the project site, capture dimensions and create precise layouts – all while automatically calibrating your drawing's scale.

#### **How It Works:**

Enter the jobsite

address or use GPS

to locate your site

Zoom and define your project boundaries

Capture the map image

– ArcSite calibrates
the scale for you

Start drawing over the satellite view in minutes